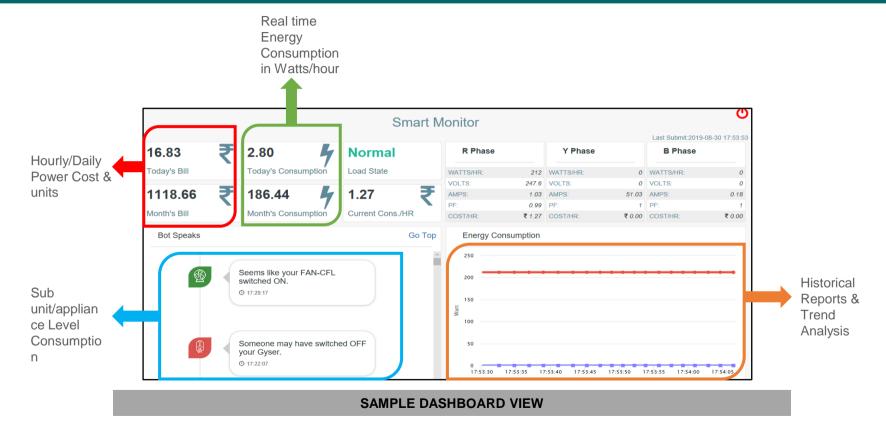

### **USER INTERFACE**

Easy & real time access to all the information on your mobile or web portal

# CONFIGURABLE ALERTS

Configurable Alerts & user-based analytics be provided at the user dashboard on request

This solution offers the following features:

- 1. Real-time energy consumption on the move by way of mobile & computer interface
- 2. Appliance level alerts whenever devices are switched on/off
- Configurable User Alerts on unusual energy consumption trends, consumption threshold breaches
- 4. Appliance-wise break-up of the monthly Electricity Bill for complete transparency of the electricity bill