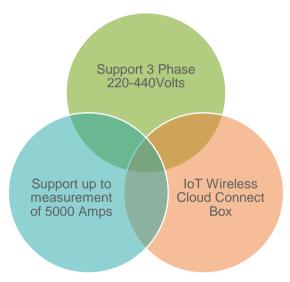

# **Key Features**

1

Compact design

2

3 phase electricity metering

3

Accuracy

No manpower needed for meter reading

Better energy management

Easy to install