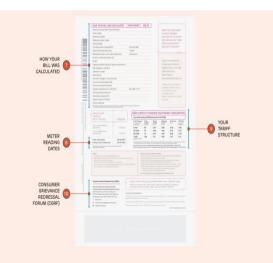

# CONFIGURABLE ALERTS

Configurable Alerts & user-based analytics be provided at the user dashboard on request

This solution offers the following features:

- 1. Real-time energy consumption on the move by way of mobile & computer interface
- 2. Appliance level alerts whenever devices are switched on/off
- Configurable User Alerts on unusual energy consumption trends, consumption threshold breaches
- 4. Appliance-wise break-up of the monthly Electricity Bill for complete transparency of the electricity bill