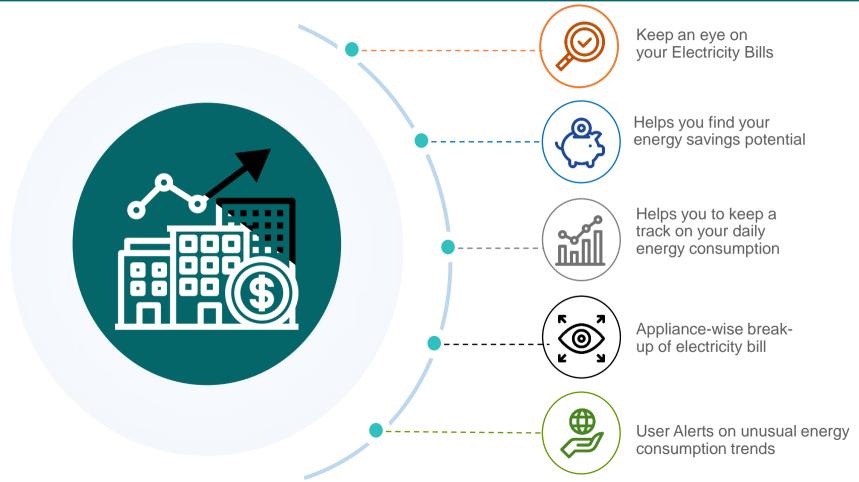

# **Benefits of Energy Monitoring Dashboard**

# CONFIGURABLE ALERTS

Configurable Alerts & user-based analytics be provided at the user dashboard on request

This solution offers the following features:

- 1. Real-time energy consumption on the move by way of mobile & computer interface
- 2. Appliance level alerts whenever devices are switched on/off
- Configurable User Alerts on unusual energy consumption trends, consumption threshold breaches
- 4. Appliance-wise break-up of the monthly Electricity Bill for complete transparency of the electricity bill