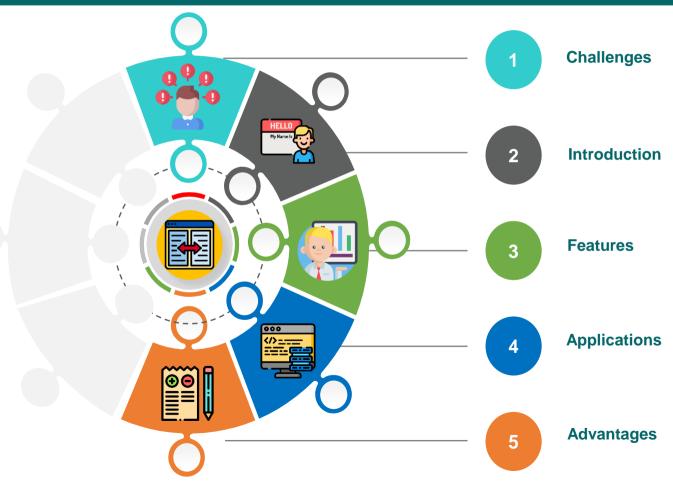

# **The Common Challenges**

**Electricity theft** 

**Lack of transparency** 

**Wastage of energy** 

## Introduction to GEMS

**GEMS (GreenTree Energy Monitoring Solution)** is an award winning solution which can help users monitor their real-time energy consumption. Additionally, it can also help detect power theft, leakages and electricity misuse. It's a simple Plug &

# **Key Features**

1

Compact design

2

3 phase electricity metering

3

Accuracy

No manpower needed for meter reading

# **Target Application Markets**

Shopping malls

Residential townships

Commercial offices

Hotel industries

Industrial buildings