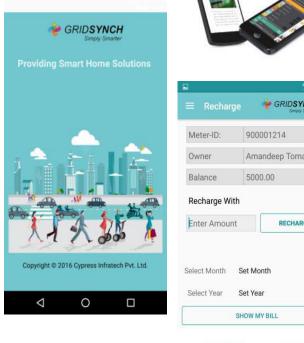

•Bill recharge possible through RWA office and also from Mobile App

0

- IHD provides remote access to metering data for Energy monitoring.
- **❖** Keypad for entering 20digit recharge token.
- Provides user friendly display and easy distinguish between Main Supply and Auxiliary Power Supply.
- Alert on low credits and tampering.