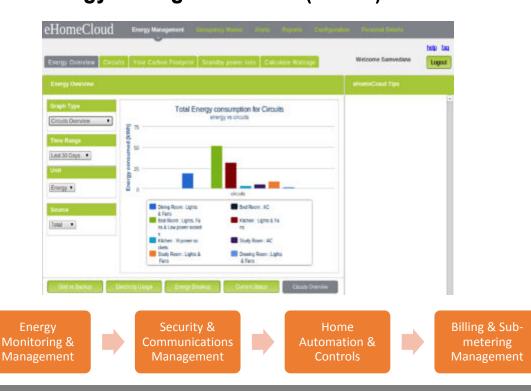

### **Energy Billing information:**

- Monthly billing: Complete transparency on breakup of Energy bills and Maintenance bills.
- •Running Hours of DG and Mains Supply is provided.
- Real time data monitoring with time stamps to know any tampering of any energy meter

•Bill recharge possible through RWA office and also from Mobile App

0

## **Home Energy Management Tool (HEMS)**