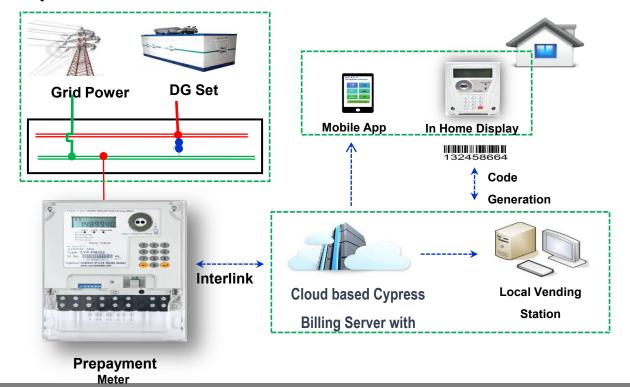

# Prepaid Energy Meter - Engineering solution for Mid & High rise Apartments

Cypress brings a complete Solution for Energy Measurement, Vending and Billing. The Entire model is developed to ensure Timely Payments and no Power losses

MAIN POWER STATION

# Vending, Billing and Facility Management Solutions