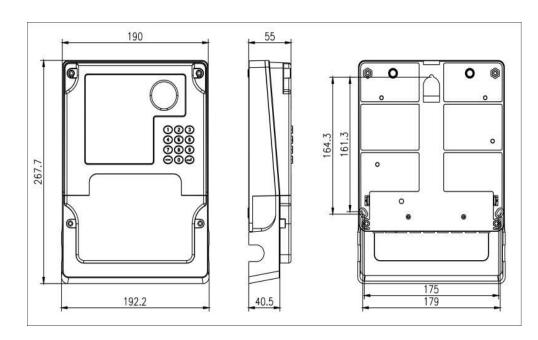

**Communication port: RF or RS485** 

Standards: As per IS: 13779

**Dimensions** 