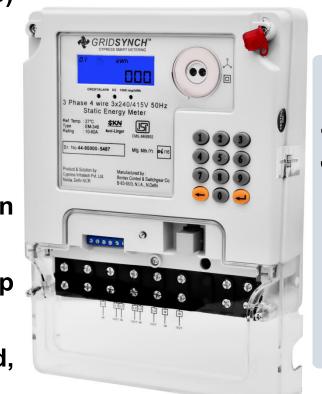

# Three Phase Dual Source Prepayment Meter

EM-346 adopts advanced microelectronics technology and provide advanced functionalities on Smart Prepaid Energy management. This meter distinguishes the Supply source and deducts the amount according to respective tariff and usage.

### **Technical Parameters**

Wiring configuration: 3phase 4wire

**Connection type:** Direct Connected

Voltage: 3\*240V AC (-40% to 20%)

**Current:** 10(60) A

Accuracy class: 1 S

Frequency: 50Hz ( $\pm$ 5%)

Impulse constant: 1000imp/kWh

Power consumption: ≤8VA ≤1W

Starting current: 0.004lb

Temperature range: -20 ~ 70 ° C

Average humidity: 75%

Maximal value: 95%

Display: LCD 6+2

Ingress protection: IP 51

**Enclosure:** Engineering Plastic

**Communication port: RF or RS485** 

Standards: As per IS: 13779

**Dimensions** 