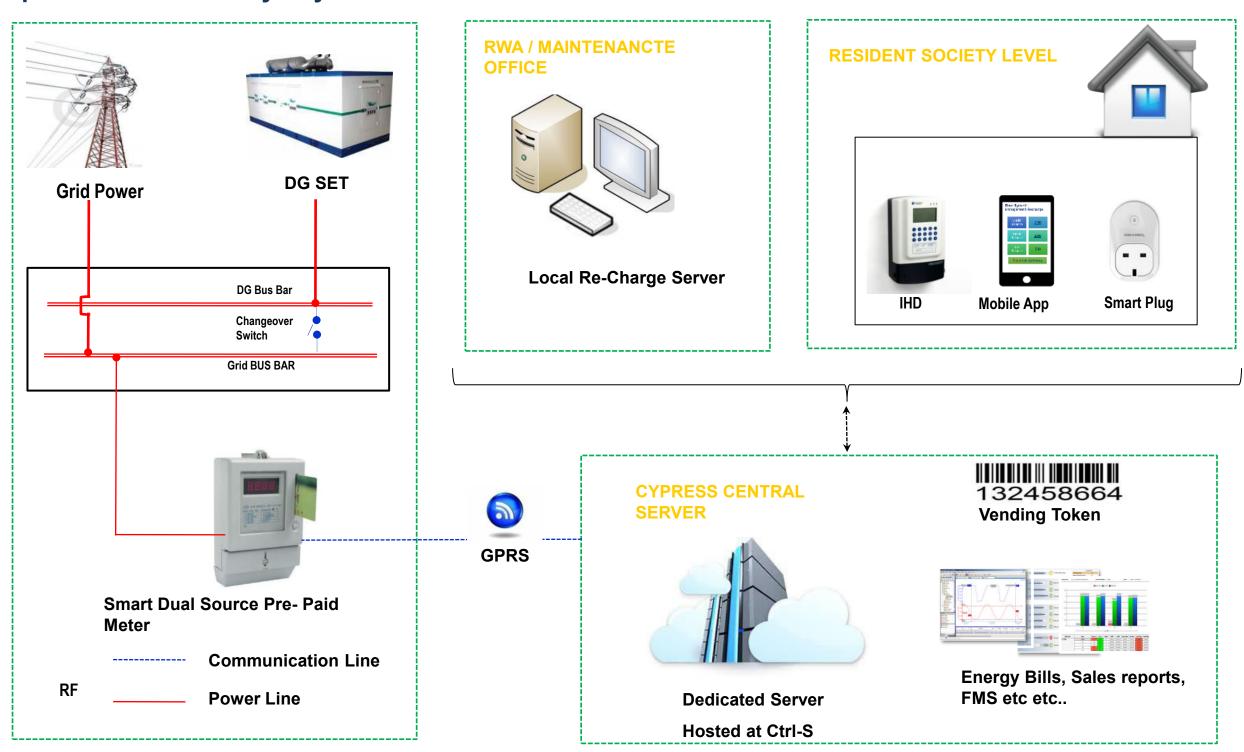

# Prepaid Energy Meter - Engineering solution for Mid & High rise Apartments

Cypress brings a complete Solution for Energy Measurement, Vending and Billing. The Entire model is developed to ensure Timely Payments and no Power losses

MAIN POWER STATION

# Vending, Billing and Facility Management Solutions