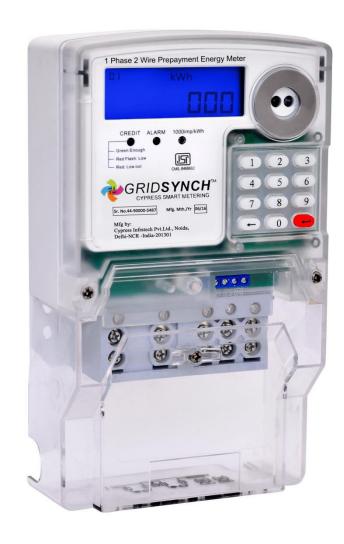

# Single Phase Prepayment Meter

CYP-PM101 single phase prepayment meter is a smart, integrated meter for measurement of single phase grid supply. Based on the electricity consumption, the prepaid recharge amount gets deducted with respective to various tariff configured in meter.

### **Technical Parameters**

Wiring configuration: 1phase 2 wire

**Connection type:** Direct Connected.

Voltage: 230V AC (-40% to 20%)

Current: 5(40)A

Accuracy class: 1 S

Frequency: 50Hz ( $\pm$ 5%)

Impulse constant: 1000imp/kWh

Power consumption: ≤8VA ≤1W

Starting current: 0.002lb

Temperature range: -20 ∼ 70 ° C

Average humidity: 75%

Maximal value: 95%

Display: LCD 6+2

Ingress protection: IP 51

**Enclosure:** Engineering Plastic

Communication port: RS485 or RF

Standards: As per IS 13779