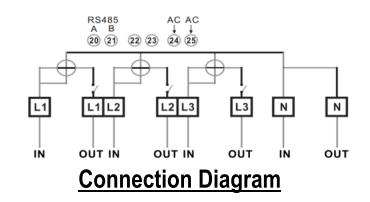

# Three Phase Dual Source Prepayment Meter

EM-346 adopts advanced microelectronics technology and provide advanced functionalities on Smart Prepaid Energy management. This meter distinguishes the Supply source and deducts the amount according to respective tariff and usage.

### **Technical Parameters**

Wiring configuration: 3phase 4wire

**Connection type:** Direct Connected

Voltage: 3\*240V AC (-40% to 20%)

**Current:** 10(60) A

Accuracy class: 1 S

Frequency: 50Hz ( $\pm$ 5%)

Impulse constant: 1000imp/kWh

Power consumption: ≤8VA ≤1W

Starting current: 0.004lb

Temperature range: -20 ~ 70 ° C

Average humidity: 75%

Maximal value: 95%

Display: LCD 6+2

Ingress protection: IP 51

**Enclosure:** Engineering Plastic

**Communication port: RF or RS485** 

Standards: As per IS: 13779

**Dimensions** 