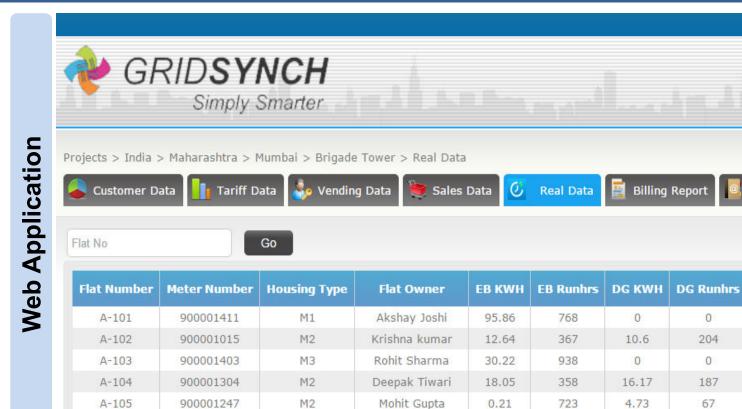

### **Energy Billing information:**

- Monthly billing: Complete transparency on breakup of Energy bills and Maintenance bills.
- •Running Hours of DG and Mains Supply is provided.
- Real time data monitoring with time stamps to know any tampering of any energy meter

•Bill recharge possible through RWA office and also from Mobile App

0