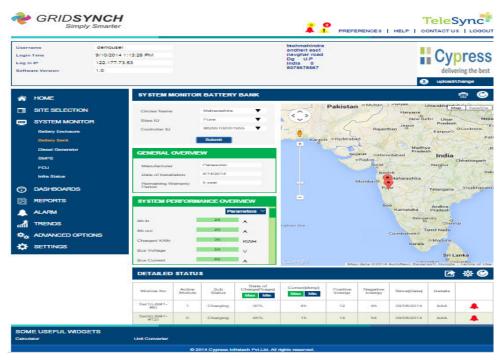

### Cypress Business Highlights

- CIPL has positioned itself in the field of customized energy Management Solutions & Products
- Developed ESS (Lithium Ion Energy Storage Solution) performance data logging system & "HEMS" Home Energy Management System for PANASONIC India
- Developed "TELESYNCH" Cloud based Software tool for Telecom Sites Energy Monitoring
- CIPL has developed Smart Prepaid Metering Solution
- Developed ECO Nirman (Building Energy Policy Compliance Tool) & ECO Bench (Building Energy Benchmarking Tool) for Bureau of Energy Efficiency (BEE), funded by USAID.
- Worked with State Designated Agencies (Uttar Pradesh, Uttarakhand, Bihar, Tamil Nadu etc.) in developing the Energy Efficiency Codes (ECBC) as per their states' requirements.