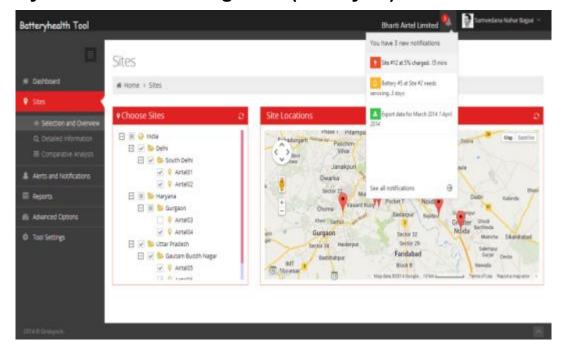

Corporate Building

Type of Facility Commercial



Project BEE West Block Building

Type of Facility Commercial

275+ Projects

### Simulation Tools Expertise



**Daylight Analysis** 



275+ Projects



**Glare & Shading Analysis** 



**CFD Analysis** 

### Products & Energy Software

#### **ECOnirman & ECObench Tools**





**ECBC Conformance Check Tools** 

Online ECBC Conformance Check using the Prescriptive and Whole Building Performance Methods





#### **Policy Development and Assistance**

- ECBC Code Development for UPNEDA.
- ECBC Code Development for UREDA.
- Sector Specific Energy
   Conservation Plan
   Development For Mizoram.
- Amendment of ECBC by SDA for energy conservation in Assam.



#### **Pre-paid Meters**







#### **Battery Health Monitoring Tool (Telesync)**



#### Meet the Team



Team Size: 45

#### **Member Credentials:**

- Empanelled ECBC Expert
- 3 ECBC Master Trainer
- 3 Certified M&V Professionals
- 2 Energy Auditors
- 8 IGBC APs
- 3 LEED APs
- 5 GRIHA CP & Evaluators
- 2 EDGE APs
- 2 WELL AP



# A Few Projects

| Projects                                        | Certification     | Projects                                                      | Certification              |
|-------------------------------------------------|-------------------|---------------------------------------------------------------|----------------------------|
| University of Petroleum & Energy Studies, India | GRIHA - 4 Star    | Service Building - 2 X 600 MW SCCL, India                     | GRIHA - 4 Star             |
| Fortis Hospital, NCR